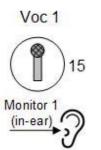

## stageplan

| Channel | Instrument        | Mic                         |
|---------|-------------------|-----------------------------|
| 01      | Kick              | Provided by engineering FOH |
| 02      | Snare             | Provided by engineering FOH |
| 03      | Hi Hat            | Provided by engineering FOH |
| 04      | Tom 1             | Provided by engineering FOH |
| 05      | Tom 2             | Provided by engineering FOH |
| 06      | Tom Floor 1       | Provided by engineering FOH |
| 07      | Tom Floor 2       | Provided by engineering FOH |
| 08      | Overhead left     | Provided by engineering FOH |
| 09      | Overhead right    | Provided by engineering FOH |
| 10      | Bass              | DI                          |
| 11      | Guitar 1          | E906*                       |
| 12      | Guitar 2          | E906*                       |
| 13      | Keys (DI)         | DI                          |
| 14      | Keys (DI)         | DI                          |
| 15      | (Acoustic Guitar) | DI                          |
| 16      | Voc 1             | Beta 58*                    |
| 17      | Voc 2             | Beta 58*                    |
| 18      | Voc 3             | SM 58*                      |
| 19      |                   |                             |

## **System requirements**

**Monitoring:** 5x InEar monitoring, 1 channel per mix for each musician

**Drumpodium:** provide a drum podium, approximately 2,5 m x 2 m x 0,4 m (W x D x H)

**Attention:** Please don't set up any wedge monitors