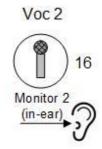

## stageplan

| Channel | Instrument        | Mic                         |
|---------|-------------------|-----------------------------|
| 01      | Kick              | Provided by engineering FOH |
| 02      | Snare             | Provided by engineering FOH |
| 03      | Hi Hat            | Provided by engineering FOH |
| 04      | Tom 1             | Provided by engineering FOH |
| 05      | Tom 2             | Provided by engineering FOH |
| 06      | Tom Floor 1       | Provided by engineering FOH |
| 07      | Tom Floor 2       | Provided by engineering FOH |
| 08      | Overhead left     | Provided by engineering FOH |
| 09      | Overhead right    | Provided by engineering FOH |
| 10      | Bass              | DI                          |
| 11      | Guitar 1          | E906*                       |
| 12      | Guitar 2          | E906*                       |
| 13      | Keys (DI)         | DI                          |
| 14      | Keys (DI)         | DI                          |
| 15      | (Acoustic Guitar) | DI                          |
| 16      | Voc 1             | Beta 58*                    |
| 17      | Voc 2             | Beta 58*                    |
| 18      | Voc 3             | SM 58*                      |
| 19      |                   |                             |

## **System requirements**

**Monitoring:** 5x InEar monitoring, 1 channel per mix for each musician

**Drumpodium:** provide a drum podium, approximately 2,5 m x 2 m x 0,4 m (W x D x H)

**Attention:** Please don't set up any wedge monitors