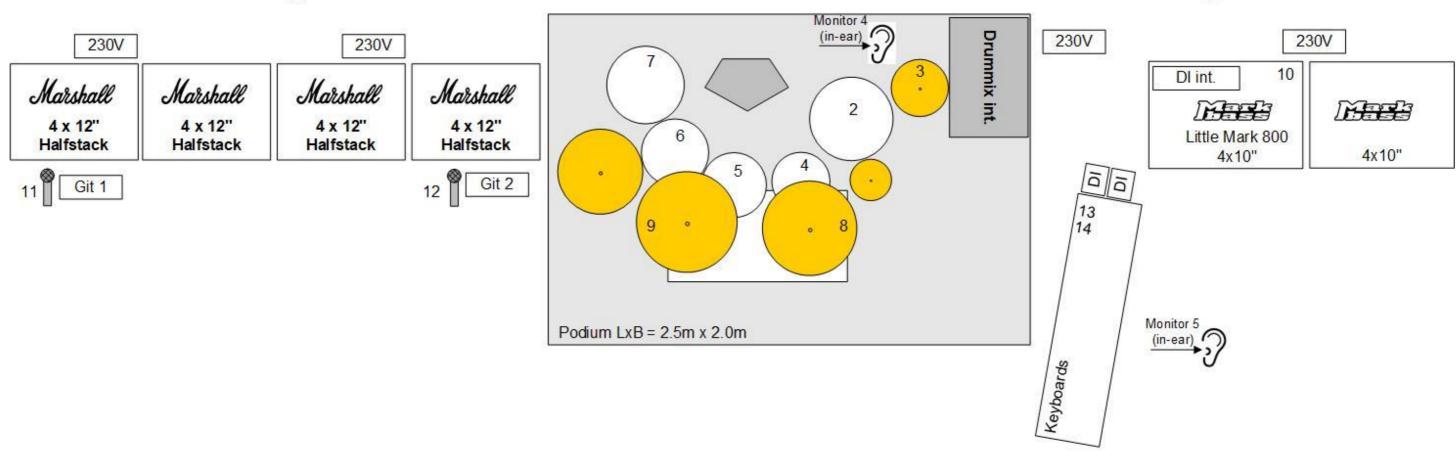

## stageplan

| Channel | Instrument        | Mic                         |
|---------|-------------------|-----------------------------|
| 01      | Kick              | Provided by engineering FOH |
| 02      | Snare             | Provided by engineering FOH |
| 03      | Hi Hat            | Provided by engineering FOH |
| 04      | Tom 1             | Provided by engineering FOH |
| 05      | Tom 2             | Provided by engineering FOH |
| 06      | Tom Floor 1       | Provided by engineering FOH |
| 07      | Tom Floor 2       | Provided by engineering FOH |
| 08      | Overhead left     | Provided by engineering FOH |
| 09      | Overhead right    | Provided by engineering FOH |
| 10      | Bass              | DI                          |
| 11      | Guitar 1          | E906*                       |
| 12      | Guitar 2          | E906*                       |
| 13      | Keys (DI)         | DI                          |
| 14      | Keys (DI)         | DI                          |
| 15      | (Acoustic Guitar) | DI                          |
| 16      | Voc 1             | Beta 58*                    |
| 17      | Voc 2             | Beta 58*                    |
| 18      | Voc 3             | SM 58*                      |
| 19      |                   |                             |

## **System requirements**

**Monitoring:** 5x InEar monitoring, 1 channel per mix for each musician

**Drumpodium:** provide a drum podium, approximately 2,5 m x 2 m x 0,4 m (W x D x H)

**Attention:** Please don't set up any wedge monitors

**Light effects:** No stage fog

**Voltage:** 230 V /16 A Power supply with separated power lines for audio / light

protected by RDC

If parts of this list cannot be fulfilled, please feel free to get contact with Fredy Koller, +41 78 617 70 67 or Email: <a href="mailto:freedy@stationquo.ch">freedy@stationquo.ch</a>