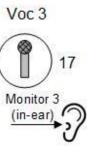

## stageplan

| Channel | Instrument        | Mic                         |
|---------|-------------------|-----------------------------|
| 01      | Kick              | Provided by engineering FOH |
| 02      | Snare             | Provided by engineering FOH |
| 03      | Hi Hat            | Provided by engineering FOH |
| 04      | Tom 1             | Provided by engineering FOH |
| 05      | Tom 2             | Provided by engineering FOH |
| 06      | Tom Floor 1       | Provided by engineering FOH |
| 07      | Tom Floor 2       | Provided by engineering FOH |
| 08      | Overhead left     | Provided by engineering FOH |
| 09      | Overhead right    | Provided by engineering FOH |
| 10      | Bass              | DI                          |
| 11      | Guitar 1          | E906*                       |
| 12      | Guitar 2          | E906*                       |
| 13      | Keys (DI)         | DI                          |
| 14      | Keys (DI)         | DI                          |
| 15      | (Acoustic Guitar) | DI                          |
| 16      | Voc 1             | Beta 58*                    |
| 17      | Voc 2             | Beta 58*                    |
| 18      | Voc 3             | SM 58*                      |
| 19      |                   |                             |

## **System requirements**

**Monitoring:** 5x InEar monitoring, 1 channel per mix for each musician

**Drumpodium:** provide a drum podium, approximately 2,5 m x 2 m x 0,4 m (W x D x H)

**Attention:** Please don't set up any wedge monitors